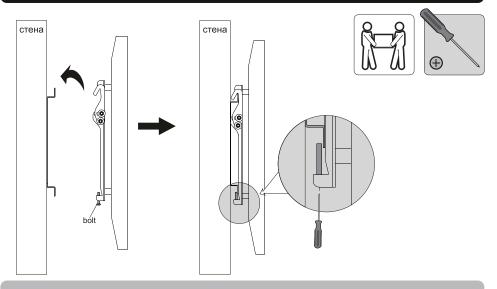

# 3. Подвешивание дисплея на настенную пластину

Затяните нижние болты, чтобы надежно зафиксировать адаптер кронштейна на настенной пластине.

Затяните все винты, но не перетягивайте их.

1 \*\*\* **>>>> 2**