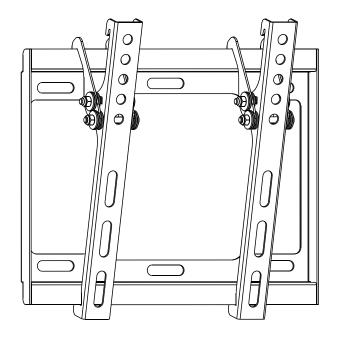

## 2. Установка адаптера кронштейна

Примечание: выбирайте винты, шайбы и прокладки в соответствии с типом дисплея.

- Установите адаптер кронштейна как можно ближе к центру дисплея.
- Закрепите адаптер кронштейна на дисплее.