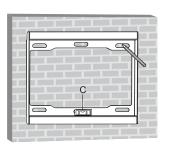

## 1. Монтаж на кирпиче или бетоне

расположение монтажных отверстий

Просверлите направляющие отверстия

Закрепите настенную пластину на стене

Монтажник должен убедиться, что опорная поверхность сможет выдержать общий вес оборудования и всех подключенных аппаратных средств и компонентов.