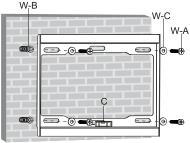

## 1. Монтаж на кирпиче или бетоне

расположение монтажных отверстий

Просверлите направляющие отверстия

Закрепите настенную пластину на стене

Монтажник должен убедиться, что опорная поверхность сможет выдержать общий вес оборудования и всех подключенных аппаратных средств и компонентов.

## 2. Установка адаптера кронштейна

Примечание: выбирайте винты, шайбы и прокладки в соответствии с типом дисплея.

- Установите адаптер кронштейна как можно ближе к центру дисплея.
- Закрепите адаптер кронштейна на дисплее.