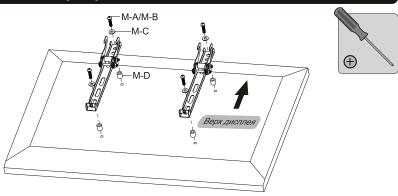

## 2. Установка адаптера кронштейна

Примечание: выбирайте винты, шайбы и прокладки в соответствии с типом дисплея.

- Установите адаптер кронштейна как можно ближе к центру дисплея.
- Закрепите адаптер кронштейна на дисплее.

Затяните все винты, но не перетягивайте их.

1 \*\*\* **>>>> 2**