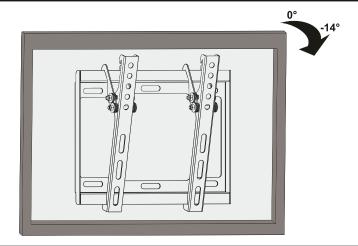

# 4. Регулировка

Потяните за верхнюю часть дисплея, чтобы получить нужный угол наклона.