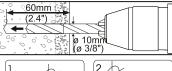

## 1. Монтаж на кирпиче или бетоне

расположение монтажных отверстий

Просверлите направляющие отверстия

Закрепите настенную пластину на стене

Монтажник должен убедиться, что опорная поверхность сможет выдержать общий вес оборудования и всех подключенных аппаратных средств и компонентов.