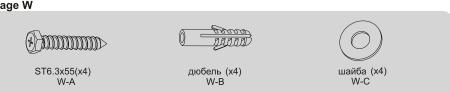

ех подключенных аппаратных средств и компонентов.
- Для безопасного подъема и расположения оборудования всегда используйте механический подъемник или прибегните к услугам помощника.
- Затягивайте винты с усилием, но не перетягивайте их. Чрезмерное затягивание может привести к повреждению компонентов, что значительно снизит их прочность.
- Это оборудование предназначено для использования только внутри помещений. Использование оборудования на открытом воздухе может привести к его поломке и получению травмы.

### Список компонентов

ВАЖНО! Перед монтажом убедитесь в наличии всех компонентов в соответствии с этим списком. Если какой-либо компонент отсутствует или неисправен, обратитесь к своему продавцу по телефону для получения или замены такого компонента.



### Package M



### Package W



## 1. Монтаж на кирпиче или бетоне

















расположение монтажных отверстий

Просверлите направляющие отверстия



Закрепите настенную пластину на стене



Монтажник должен убедиться, что опорная поверхность сможет выдержать общий вес оборудования и всех подключенных аппаратных средств и компонентов.

## 2. Установка адаптера кронштейна



Примечание: выбирайте винты, шайбы и прокладки в соответствии с типом дисплея.

- Установите адаптер кронштейна как можно ближе к центру дисплея.
- Закрепите адаптер кронштейна на дисплее.

Затяните все винты, но не перетягивайте их.

1 \*\*\* **>>>> 2**