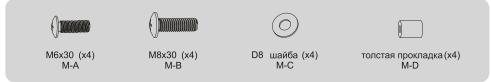

### Список компонентов

ВАЖНО! Перед монтажом убедитесь в наличии всех компонентов в соответствии с этим списком. Если какой-либо компонент отсутствует или неисправен, обратитесь к своему продавцу по телефону для получения или замены такого компонента.

## 2. Установка адаптера кронштейна

Примечание: выбирайте винты, шайбы и прокладки в соответствии с типом дисплея.

- Установите адаптер кронштейна как можно ближе к центру дисплея.
- Закрепите адаптер кронштейна на дисплее.