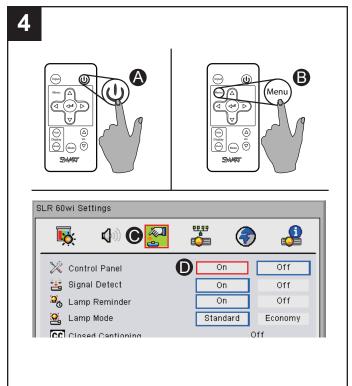

# SLR-XCP for LightRaise™ interactive projector quick connect guide













#### Hardware environmental compliance

SMART Technologies supports global efforts to ensure that electronic equipment is manufactured, sold and disposed of in a safe and environmentally friendly manner.



# Waste Electrical and Electronic Equipment and Battery regulations (WEEE and Battery directive)

Electrical and electronic equipment and batteries contain substances that can be harmful to the environment and to human health. The crossed-out wheeled bin symbol indicates that products should be disposed of in the appropriate recycling stream and not as regular waste.



### Mercury

The lamp in this product contains mercury and must be recycled of in accordance with local, state, provincial or federal laws.

#### **Batteries**

The remote contains a lithium ion battery. Recycle or