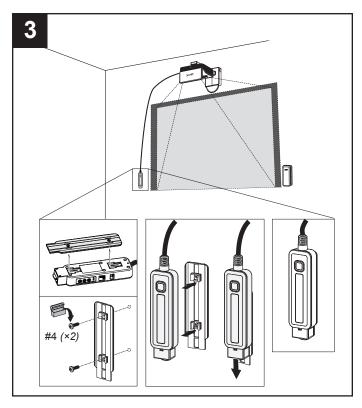

# SLR-XCP for LightRaise™ interactive projector quick connect guide













#### Hardware environmental compliance

SMART Technologies supports global efforts to ensure that electronic equipment is manufactured, sold and disposed of in a safe and environmentally friendly manner.



# Waste Electrical and Electronic Equipment and Battery regulations (WEEE and Battery directive)

Electrical and electronic equipment and batteries contain substances that can be harmful to the environment and to human health. The crossed-out wheeled bin symbol indicates that products should be disposed of in the appropriate recycling stream and not as regular waste.



### Mercury

The lamp in this product contains mercury and must be recycled of in accordance with local, state, provincial or federal laws.

#### **Batteries**

The remote contains a lithium ion battery. Recycle