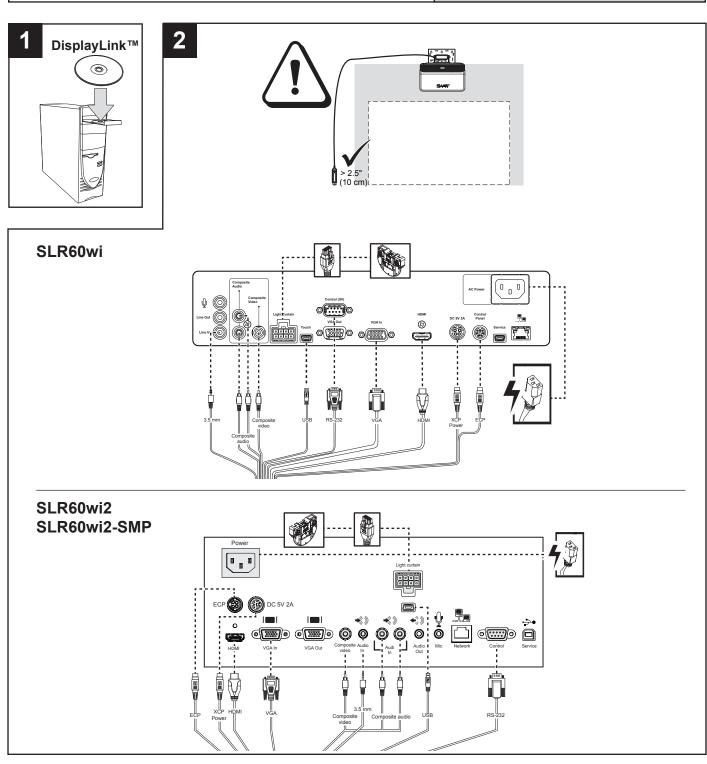

# SLR-XCP for LightRaise™ interactive projector quick connect guide













#### Hardware environmental compliance

SMART Technologies supports global efforts to ensure that electronic equipment is manufactured, sold and disposed of in a safe and environmentally friendly manner.



# Waste Electrical and Electronic Equipment and Battery regulations (WEEE and Battery directive)

Electrical and electronic equipment and batteries contain substances that can be harmful to the environment and to human health. The crossed-out wheeled bin symbol indicates that products should be disposed of in the appropriate recycling stream and not as regular waste.



### Mercury

The lamp in this product contains mercury and must be recycled of in accordance with local, state, provincial or federal laws.

#### **Batteries**

The remote contains a lithium ion battery. Recycl