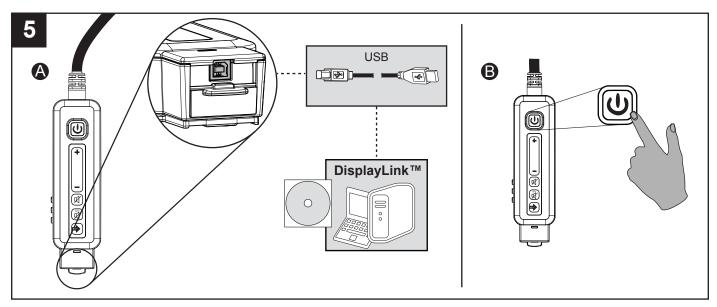

# SLR-XCP for LightRaise™ interactive projector quick connect guide













#### Hardware environmental compliance

SMART Technologies supports global efforts to ensure that electronic equipment is manufactured, sold and disposed of in a safe and environmentally friendly manner.



# Waste Electrical and Electronic Equipment and Battery regulations (WEEE and Battery directive)

Electrical and electronic equipment and batteries contain substances that can be harmful to the environment and to human health. The crossed-out wheeled bin symbol indicates that products should be disposed of in the appropriate recycling stream and not as regular waste.



### Mercury

The lamp in this product contains mercury and must be recycled of in accordance with local, state, provincial or federal laws.

#### **Batteries**

The remote contains a lithium ion battery. Recycle or d