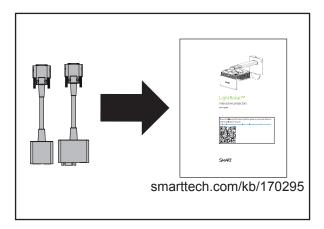

# SLR-XCP for LightRaise™ interactive projector quick connect guide













#### Hardware environmental compliance

SMART Technologies supports global efforts to ensure that electronic equipment is manufactured, sold and disposed of in a safe and environmentally friendly manner.



# Waste Electrical and Electronic Equipment and Battery regulations (WEEE and Battery directive)

Electrical and electronic equipment and batteries contain substances that can be harmful to the environment and to human health. The crossed-out wheeled bin symbol indicates that products should be disposed of in the appropriate recycling stream and not as regular waste.



### Mercury

The lamp in this product contains mercury and must be recycled of in accordance with local, state, provincial or federal laws.

#### **Batteries**

The remote contains a lithium ion battery. Recycle or dis