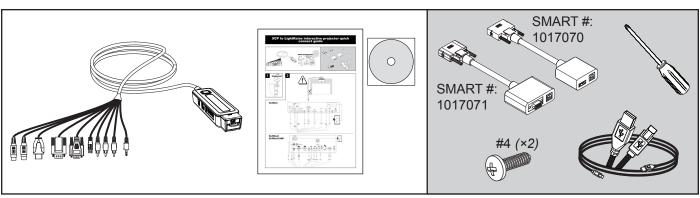

# SLR-XCP for LightRaise™ interactive projector quick connect guide













#### Hardware environmental compliance

SMART Technologies supports global efforts to ensure that electronic equipment is manufactured, sold and disposed of in a safe and environmentally friendly manner.



# Waste Electrical and Electronic Equipment and Battery regulations (WEEE and Battery directive)

Electrical and electronic equipment and batteries contain substances that can be harmful to the environment and to human health. The crossed-out wheeled bin symbol indicates that products should be disposed of in the appropriate recycling stream and not as regular waste.



### Mercury

The lamp in this product contains mercury and must be recycled of in accordance with local, state, provincial or federal laws.

#### **Batteries**

The remote contains a lithium ion battery. Recy