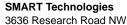

#### **Identifying Your Product Using the Serial Number**

To make sure that you have the correct service parts diagrams, you must verify the serial number of your KAPP84. The serial number is located on the bottom bezel on the right hand side. An example of the serial number format is shown below.