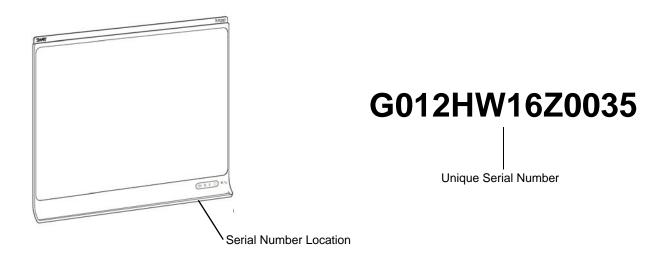

#### **KAPP84 Parts**

| Item | Part No.       | Qty | Description                                                                                                                                     |
|------|----------------|-----|-------------------------------------------------------------------------------------------------------------------------------------------------|
| 1    | RERASER-KAPP84 | 1   | Replacement Eraser for KAPP84                                                                                                                   |
| 2    | 1026779        | 1   | Power supply kit, 5V DC, 3.0A, universal switching <b>NOTE:</b> Includes plug adapters for North America, Europe, United Kingdom and Australia. |
| 3    | RPEN-KAPP      | 2   | Replacement Pens for KAPP - Set of Three                                                                                                        |
| 4    | 1009826        | 1   | Bracket, Wall Mount, Blue, SBX8/SBM6/KAPP84                                                                                                     |
| 5    | 1026347        | 1   | Assembly, mounting hardware, KAPP84                                                                                                             |