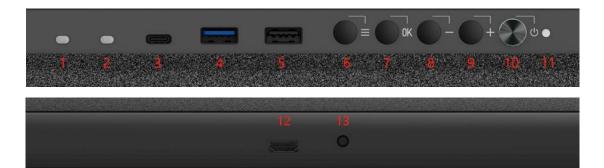

### Introduction to button and interface

| NO. | Description                                                                                                                                                                                               |
|-----|-----------------------------------------------------------------------------------------------------------------------------------------------------------------------------------------------------------|
| 1   | Light Sensor                                                                                                                                                                                              |
| 2   | IR                                                                                                                                                                                                        |
| 3   | Туре С                                                                                                                                                                                                    |
| 4   | USB3.0                                                                                                                                                                                                    |
| 5   | USB2.0                                                                                                                                                                                                    |
| 6   | Menu button(including brightness,color Temperature,contrast, sound,signal source,test mode and Other sub-menus)                                                                                           |
| 7   | Bright/OK (1.When the menu is Not called up, it is the brightness adjustment button, and the + and - keys are used to adjust the brightness; 2.When the menu is called up, it is used as confirm button.) |
| 8   | <ul><li>1.In the brightness adjustment mode, it is the brightness reduction key;</li><li>2.When the Menu is called up, it is the Down/minus key</li></ul>                                                 |
| 9   | <ul><li>1.In the brightness adjustment mode, it is the brightness increase key;</li><li>2.When the menu Is called up, it is the Up/Add key</li></ul>                                                      |
| 10  | Standby/Wake up button                                                                                                                                                                                    |
| 11  | Dual-color indicator light(red/blue)                                                                                                                                                                      |
| 12  | HDMI input (facedown)                                                                                                                                                                                     |
| 13  | 3.5 Audio output port(facedown)                                                                                                                                                                           |