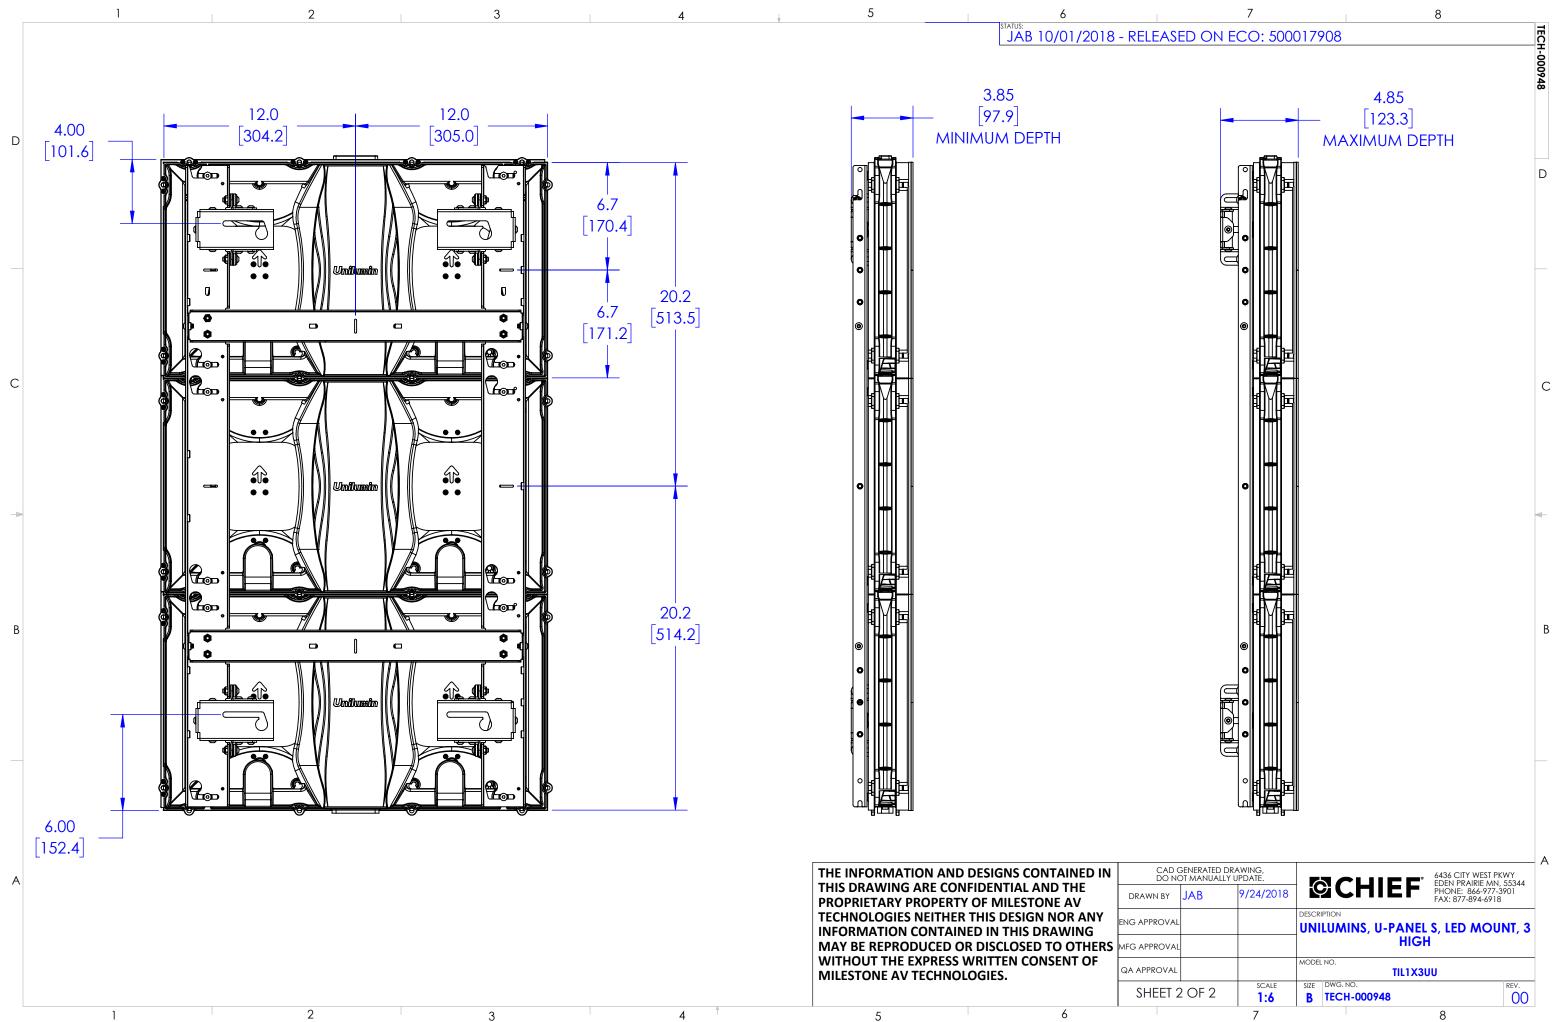

## 6 7 STATUS: JAB 10/01/2018 - RELEASED ON ECO: 500017908

TECH-000948

D

С

| CAD GENERATED DRAWING,<br>DO NOT MANUALLY UPDATE. |      |           |                                            |      | <b>&gt;।।।</b> ₽ ₽'    | 6436 CITY WEST PI<br>EDEN PRAIRIE MN |      |
|---------------------------------------------------|------|-----------|--------------------------------------------|------|------------------------|--------------------------------------|------|
| 1 BY                                              | JAB  | 9/24/2018 |                                            | 2    | CHIEF                  | PHONE: 866-977-<br>FAX: 877-894-6918 | 3901 |
| ROVAL                                             |      |           | UNILUMINS, U-PANEL S, LED MOUNT, 3<br>HIGH |      |                        |                                      |      |
| ROVAL                                             |      |           |                                            |      |                        |                                      |      |
| OVAL                                              |      |           | MODEL NO. TIL1X3UU                         |      |                        |                                      |      |
| ET 1                                              | OF 2 | SCALE     | SIZE<br>B                                  | DWG. | NO.<br><b>H-000948</b> |                                      | REV. |
|                                                   |      | 7         |                                            |      |                        | 8                                    |      |