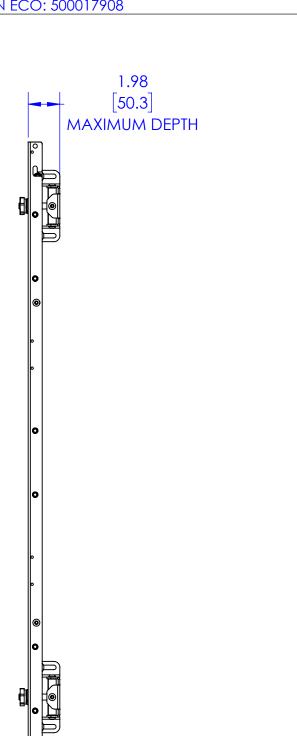

## 6 7 STATUS: JAB 10/01/2018 - RELEASED ON ECO: 500017908

TECH-000948

D

С

| CAD GENERATED DRAWING,<br>DO NOT MANUALLY UPDATE. |      |           |                                            |      | <b>&gt;।।।</b> ₽ ₽'    | 6436 CITY WEST PI<br>EDEN PRAIRIE MN |      |
|---------------------------------------------------|------|-----------|--------------------------------------------|------|------------------------|--------------------------------------|------|
| 1 BY                                              | JAB  | 9/24/2018 |                                            | 2    | CHIEF                  | PHONE: 866-977-<br>FAX: 877-894-6918 | 3901 |
| ROVAL                                             |      |           | UNILUMINS, U-PANEL S, LED MOUNT, 3<br>HIGH |      |                        |                                      |      |
| ROVAL                                             |      |           |                                            |      |                        |                                      |      |
| OVAL                                              |      |           | MODEL NO. TIL1X3UU                         |      |                        |                                      |      |
| ET 1                                              | OF 2 | SCALE     | SIZE<br>B                                  | DWG. | NO.<br><b>H-000948</b> |                                      | REV. |
|                                                   |      | 7         |                                            |      |                        | 8                                    |      |