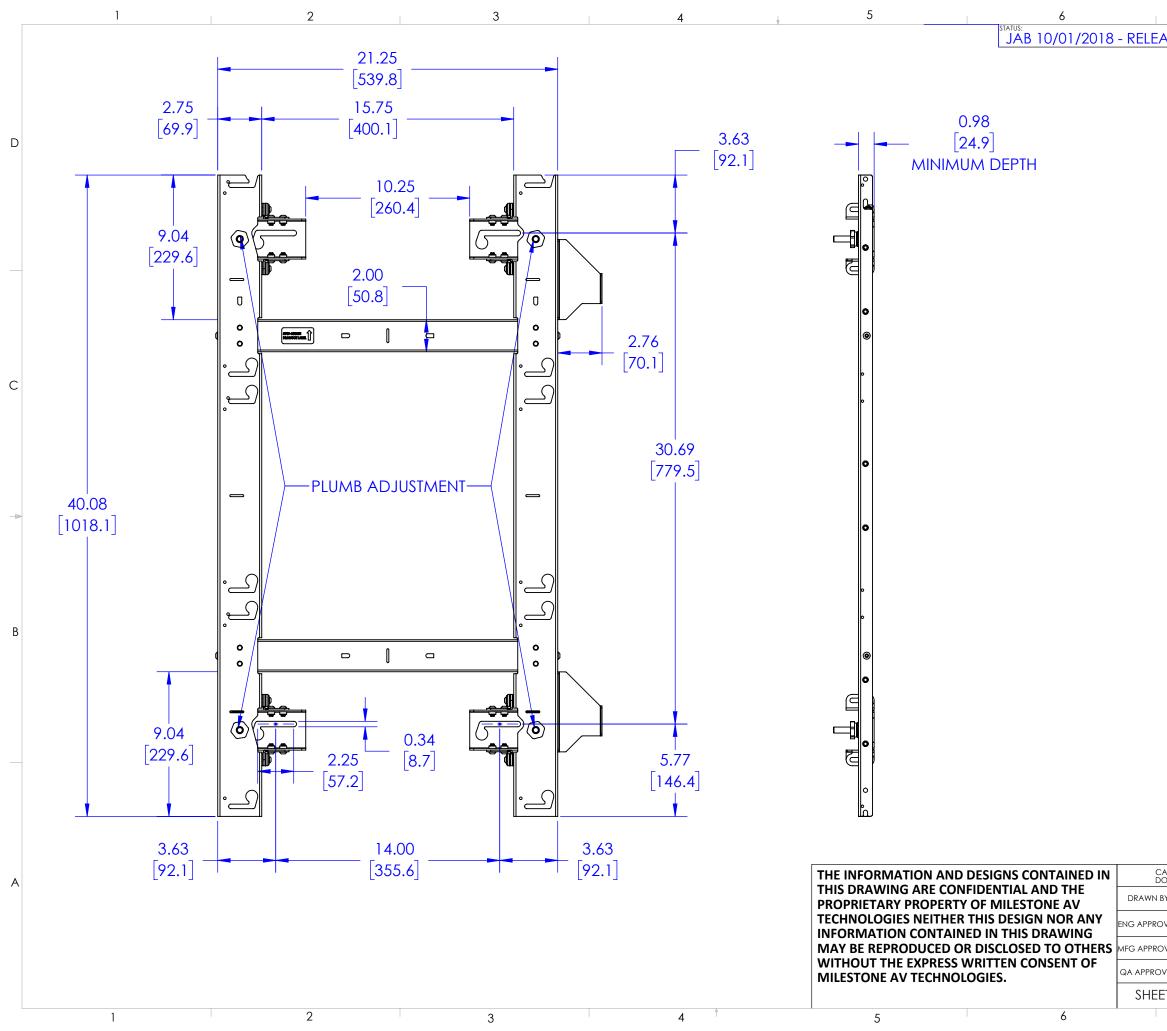

## 6 7 STATUS: JAB 10/01/2018 - RELEASED ON ECO: 500017908

TECH-000948

D

С

| CAD GENERATED DRAWING,<br>DO NOT MANUALLY UPDATE. |      |           |                                            |      | <b>&gt;।।।</b> ₽ ₽'    | 6436 CITY WEST PI<br>EDEN PRAIRIE MN |      |
|---------------------------------------------------|------|-----------|--------------------------------------------|------|------------------------|--------------------------------------|------|
| 1 BY                                              | JAB  | 9/24/2018 |                                            | 2    | CHIEF                  | PHONE: 866-977-<br>FAX: 877-894-6918 | 3901 |
| ROVAL                                             |      |           | UNILUMINS, U-PANEL S, LED MOUNT, 3<br>HIGH |      |                        |                                      |      |
| ROVAL                                             |      |           |                                            |      |                        |                                      |      |
| OVAL                                              |      |           | MODEL NO. TIL1X3UU                         |      |                        |                                      |      |
| ET 1                                              | OF 2 | SCALE     | SIZE<br>B                                  | DWG. | NO.<br><b>H-000948</b> |                                      | REV. |
|                                                   |      | 7         |                                            |      |                        | 8                                    |      |