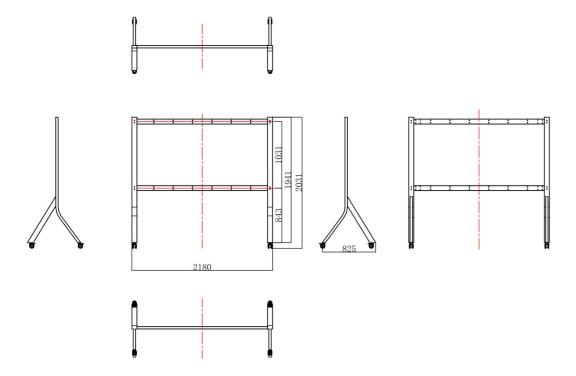

#### 2. Six Views

## 3. Specifications

| Dimensions of finished product after assembly (L×W×H) |              | 2180×825×2031mm                                              |
|-------------------------------------------------------|--------------|--------------------------------------------------------------|
| Packaging dimensions (L×W×H)                          |              | 2270×1050×250mm                                              |
| Net weight                                            |              | 70kg                                                         |
| Gross weight                                          |              | 75kg                                                         |
| Max load capacity                                     |              | 280kg                                                        |
| Size options of the products that can be loaded       |              | 110, 120, 138, 150, 165 in.                                  |
| Casters                                               | Size         | 3 in.                                                        |
|                                                       | Quiet or not | Quiet casters                                                |
| Wall mountable                                        |              | General purpose wall mount for LED panel, hole spacing 300mm |
| Color                                                 |              | Black                                                        |
| Operating temperature                                 |              | 0°C~40°C                                                     |
| Operating humidity                                    |              | 10%~90%RH                                                    |
| Storage temperature                                   |              | -20°C~60°C                                                   |
| Storage humidity                                      |              | 10%~90%RH                                                    |