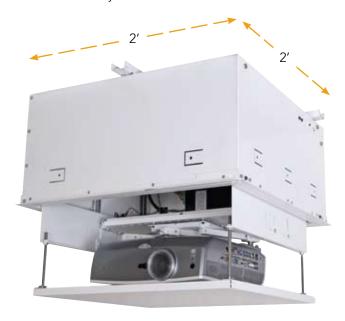

## FLEXIBLE MOUNTING WITH MULTIPLE **CONTROL OPTIONS**

Chief's newly redesigned SL151 Automated Projector Lift offers the same smooth and quiet movement of its predecessor, however, it now fits perfectly inside a 2' x 2' (600mm x 600mm) suspended ceiling grid.

## **SL151**

Automated Projector Lift

- Flexible installation, use with finished or suspended ceilings
- Quick connect and disconnect
- Independent projector roll, pitch and yaw
- Precise positioning
- Multiple control and voltage options
- Low profile
- Fits inside a 2' x 2' (600 x 600 mm) suspended ceiling grid
- **UL** Listed