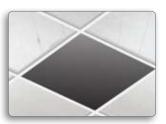

## FLEXIBLE MOUNTING WITH MULTIPLE **CONTROL OPTIONS**

Chief's newly redesigned SL151 Automated Projector Lift offers the same smooth and quiet movement of its predecessor, however, it now fits perfectly inside a 2' x 2' (600mm x 600mm) suspended ceiling grid.

## **SL151**

Automated Projector Lift

- Flexible installation, use with finished or suspended ceilings
- Quick connect and disconnect
- Independent projector roll, pitch and yaw
- Precise positioning
- Multiple control and voltage options
- Low profile
- Fits inside a 2' x 2' (600 x 600 mm) suspended ceiling grid
- **UL** Listed