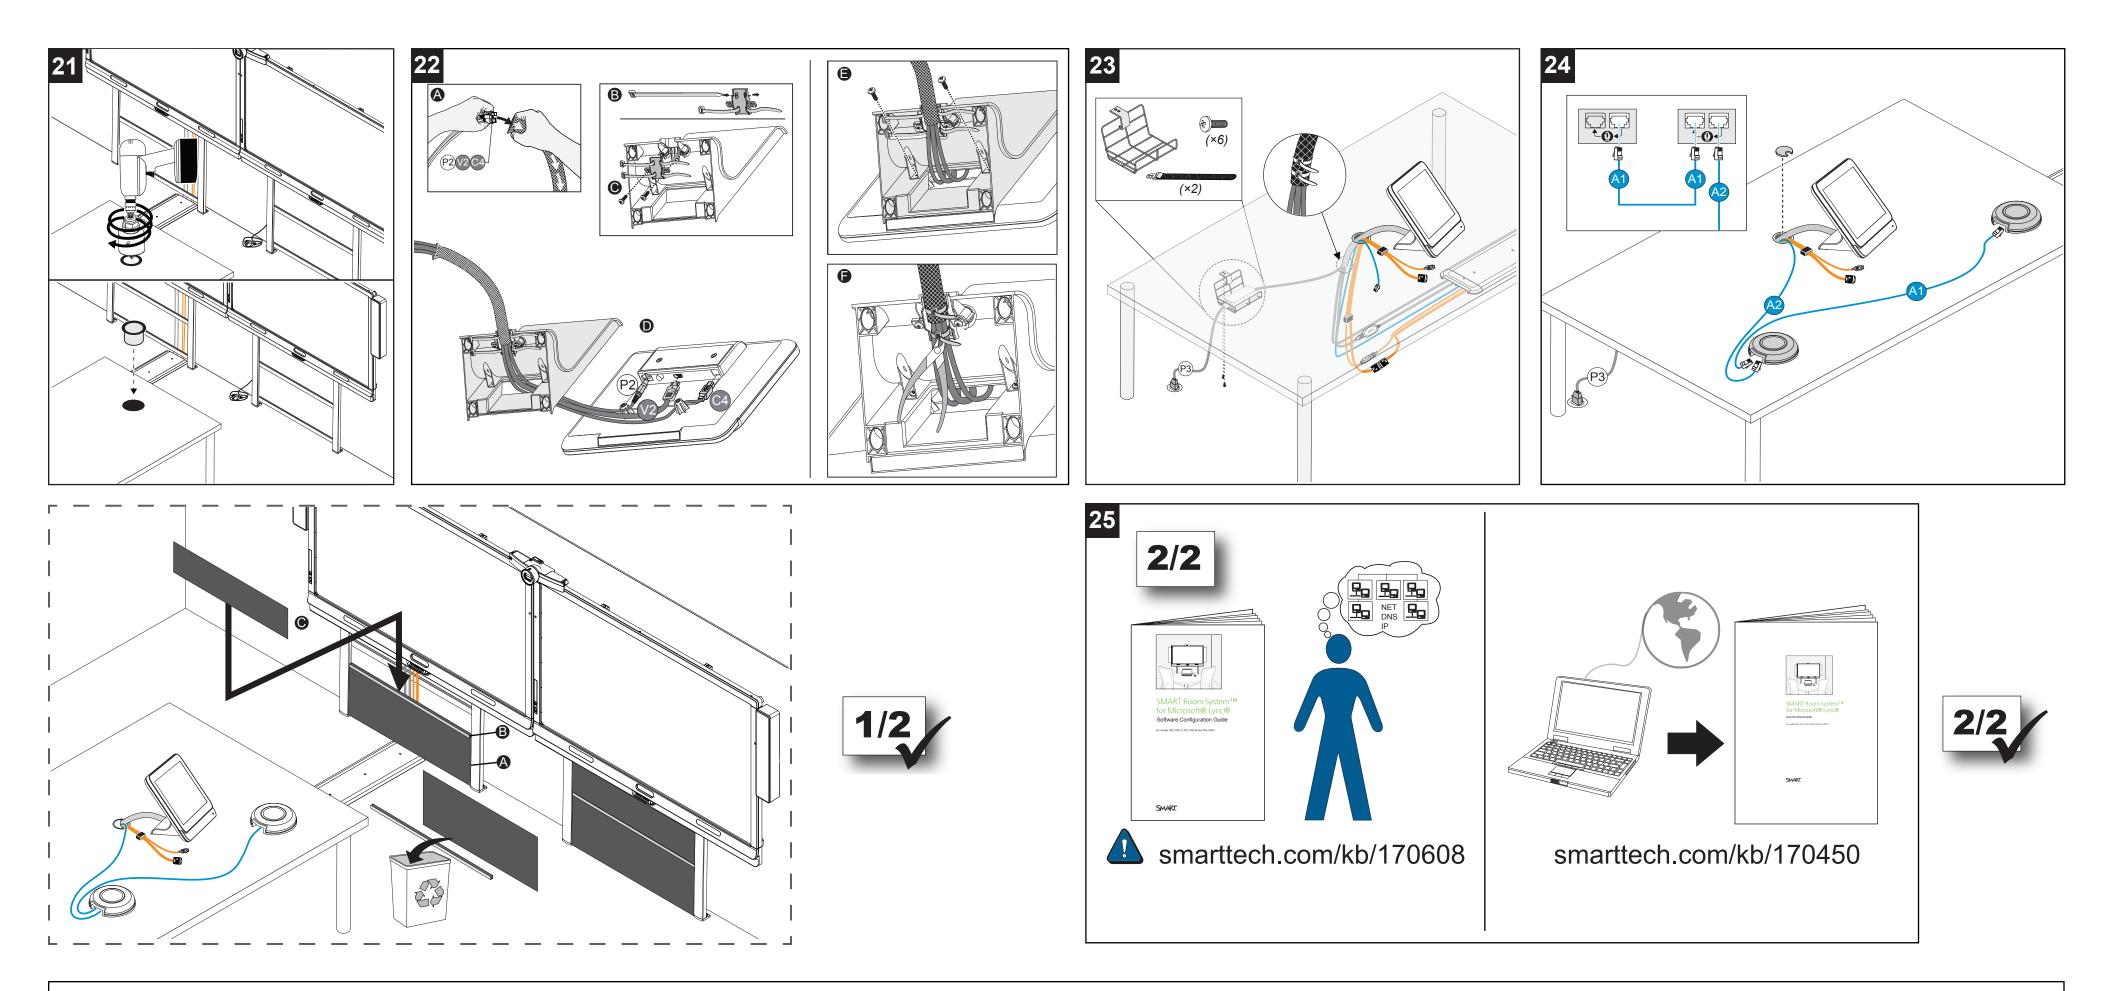

**CAUTION:** This wall mount or stand is intended for use with a display system with a maximum weight of 276 lb. (125 kg) and a maximum diagonal of 84" (214 cm). Use with products that are heavier than the maximum weight indicated may cause the mount and its accessories to collapse, resulting in possible personal injury.

## Hardware environmental compliance

SMART Technologies supports global efforts to ensure that electronic equipment is manufactured, sold and disposed of in a safe and environmentally friendly manner.

Waste Electrical and Electronic Equipment and Battery regulations (WEEE and Battery Directives)

Electrical and electronic equipment and batteries contain substances that can be harmful to the environment and to human health. The crossed-out wheeled bin symbol indica