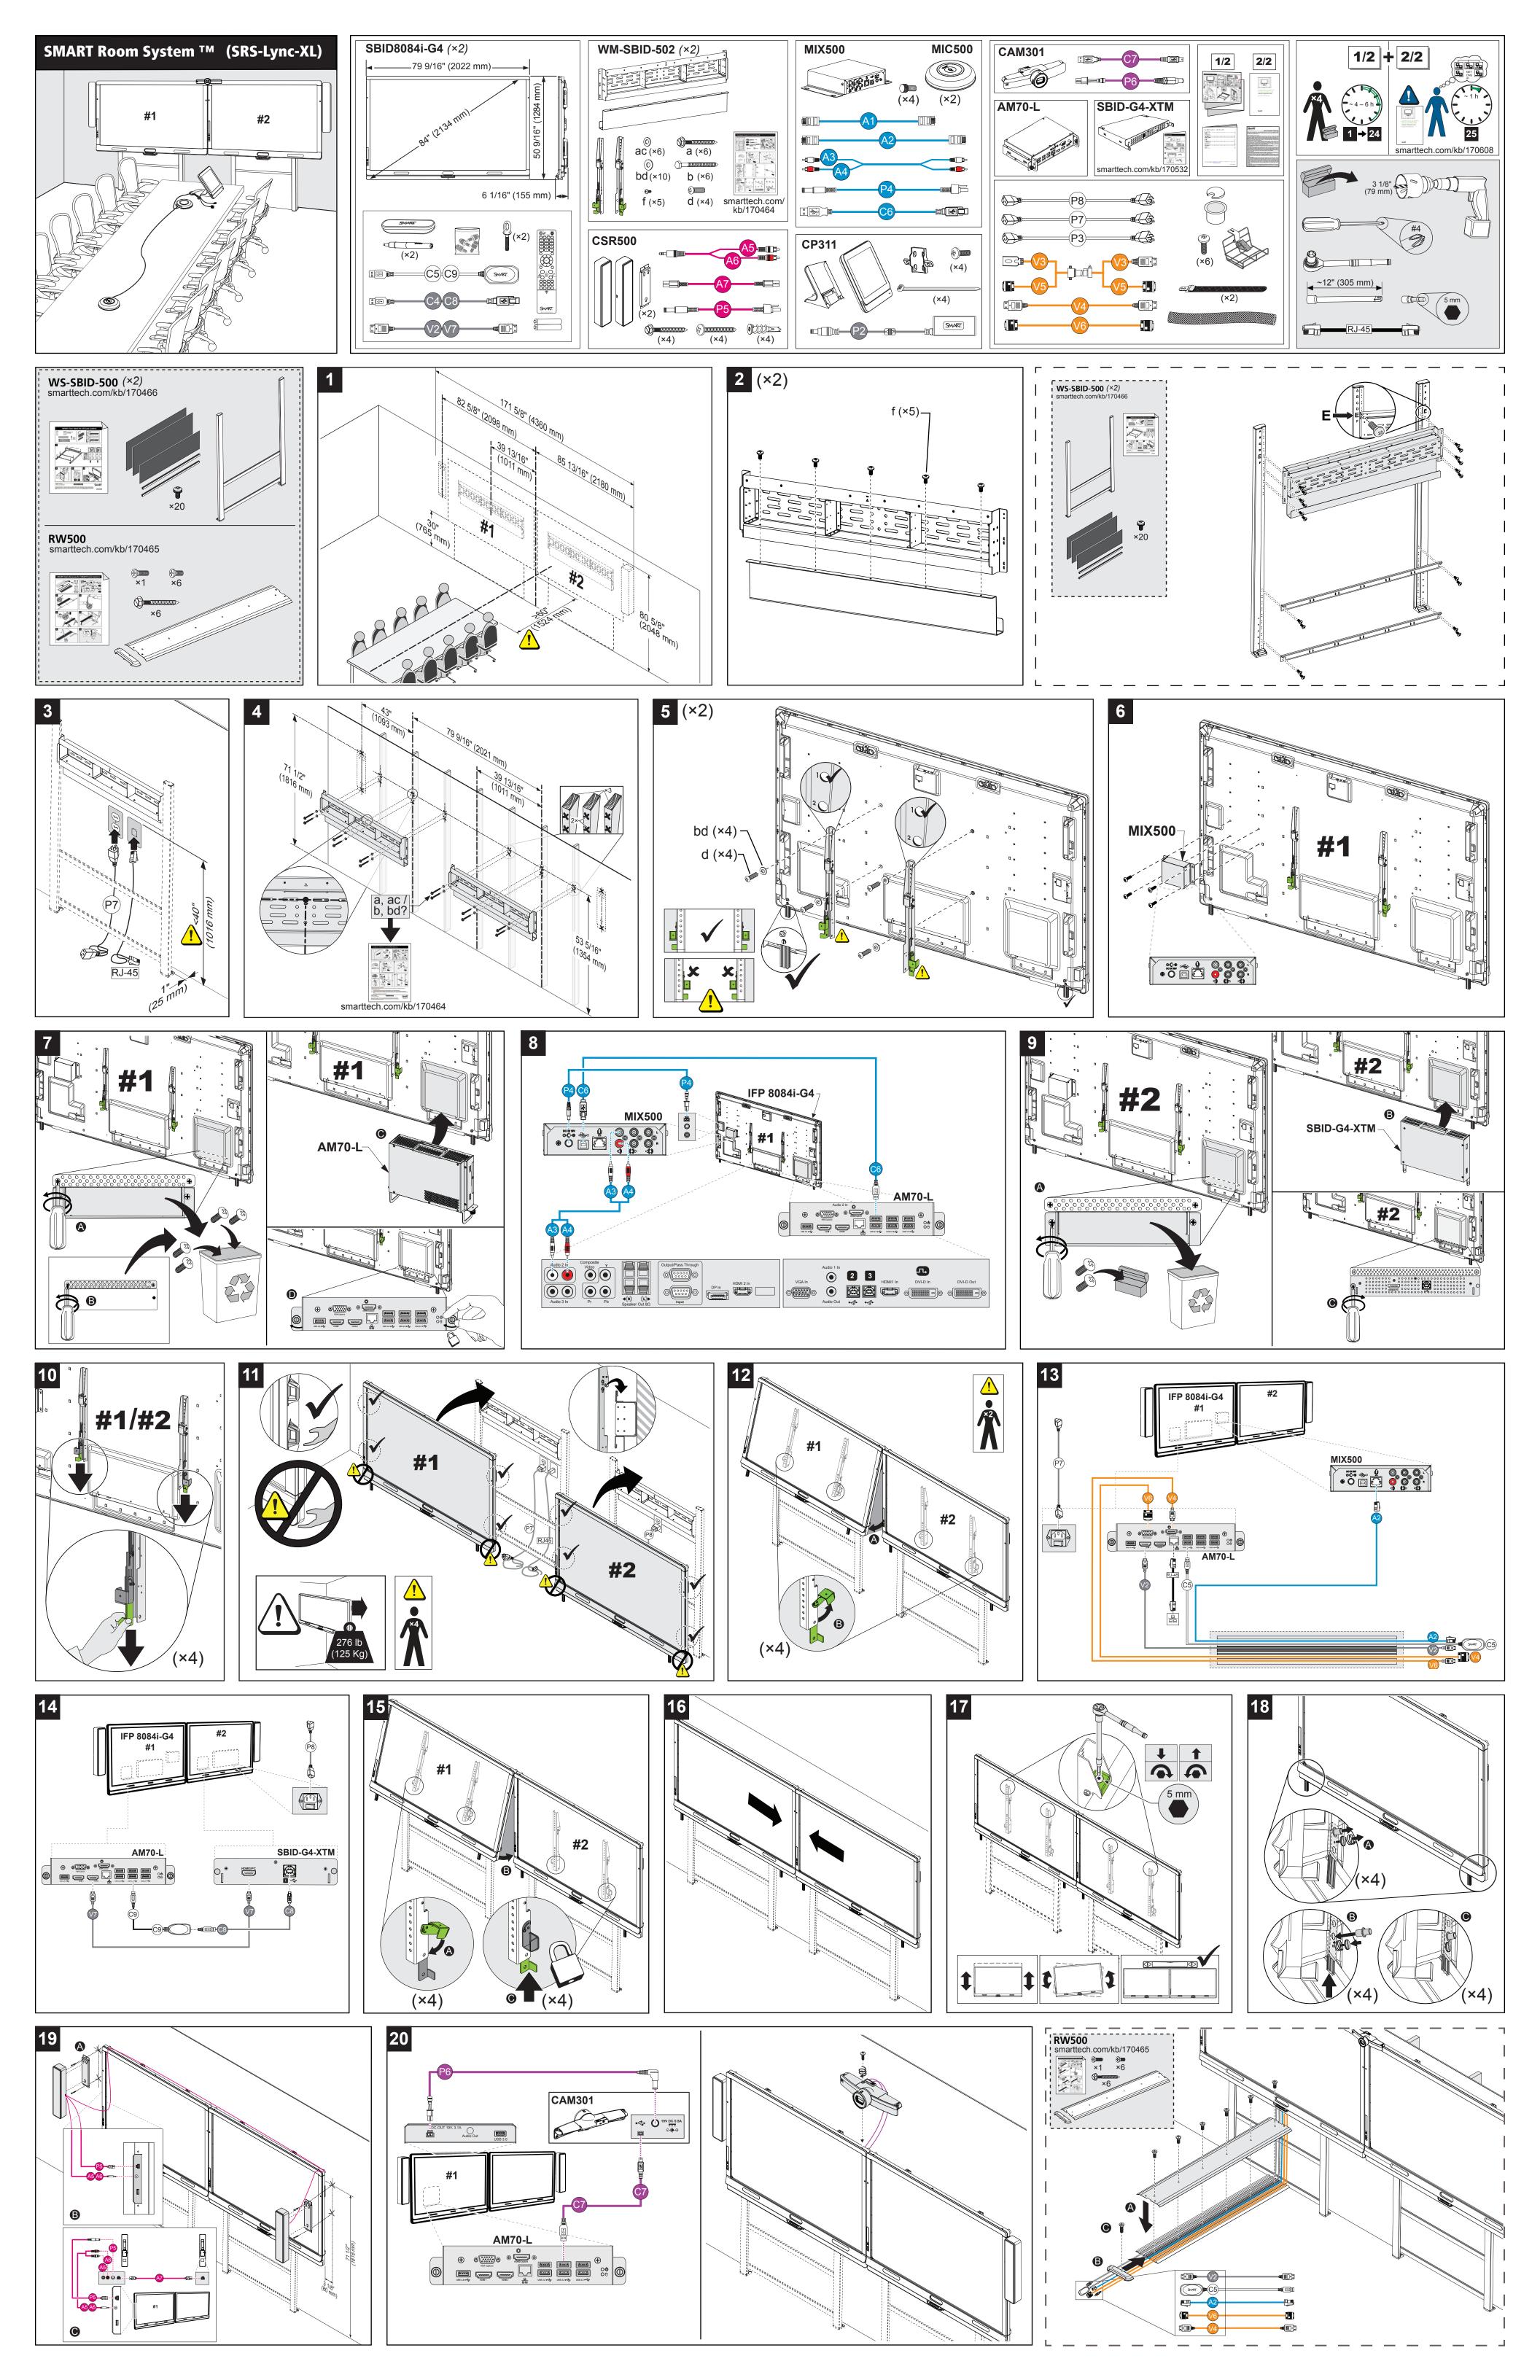

**CAUTION:** This wall mount or stand is intended for use with a display system with a maximum weight of 276 lb. (125 kg) and a maximum diagonal of 84" (214 cm). Use with products that are heavier than the maximum weight indicated may cause the mount and its accessories to collapse, resulting in possible personal injury.

## Hardware environmental compliance

SMART Technologies supports global efforts to ensure that electronic equipment is manufactured, sold and disposed of in a safe and environmentally friendly manner.

Waste Electrical and Electronic Equipment and Battery regulations (WEEE and Battery Directives)

Electrical and electronic equipment and batteries contain substances that can be harmful to the environment and to human health. The crossed-out wheeled bin symbol indi