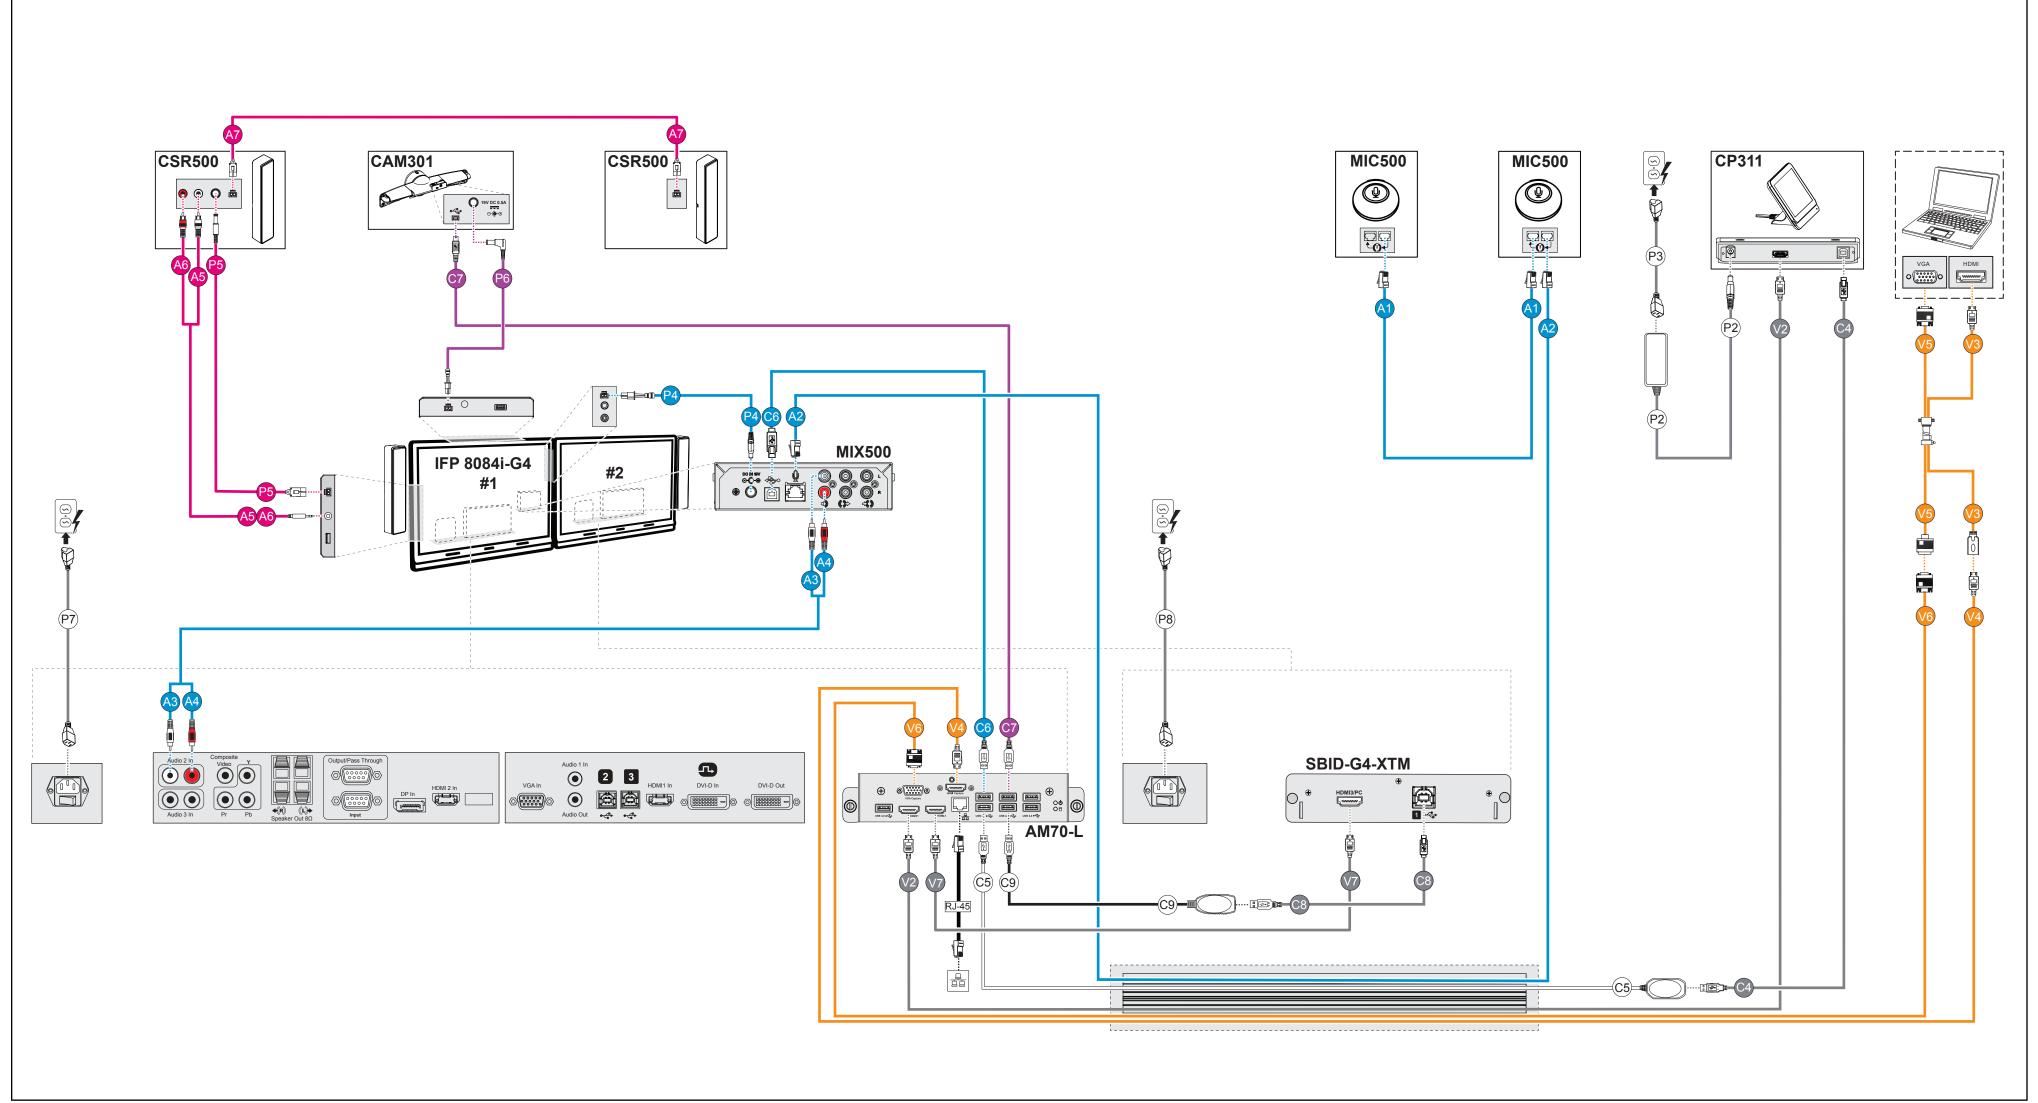

**CAUTION:** This wall mount or stand is intended for use with a display system with a maximum weight of 276 lb. (125 kg) and a maximum diagonal of 84" (214 cm). Use with products that are heavier than the maximum weight indicated may cause the mount and its accessories to collapse, resulting in possible personal injury.

## Hardware environmental compliance

SMART Technologies supports global efforts to ensure that electronic equipment is manufactured, sold and disposed of in a safe and environmentally friendly manner.

Waste Electrical and Electronic Equipment and Battery regulations (WEEE and Battery Directives)

Electrical and electronic equipment and batteries contain substances that can be harmful to the environment and to human health. The crossed-out wheeled bin symbol indicate